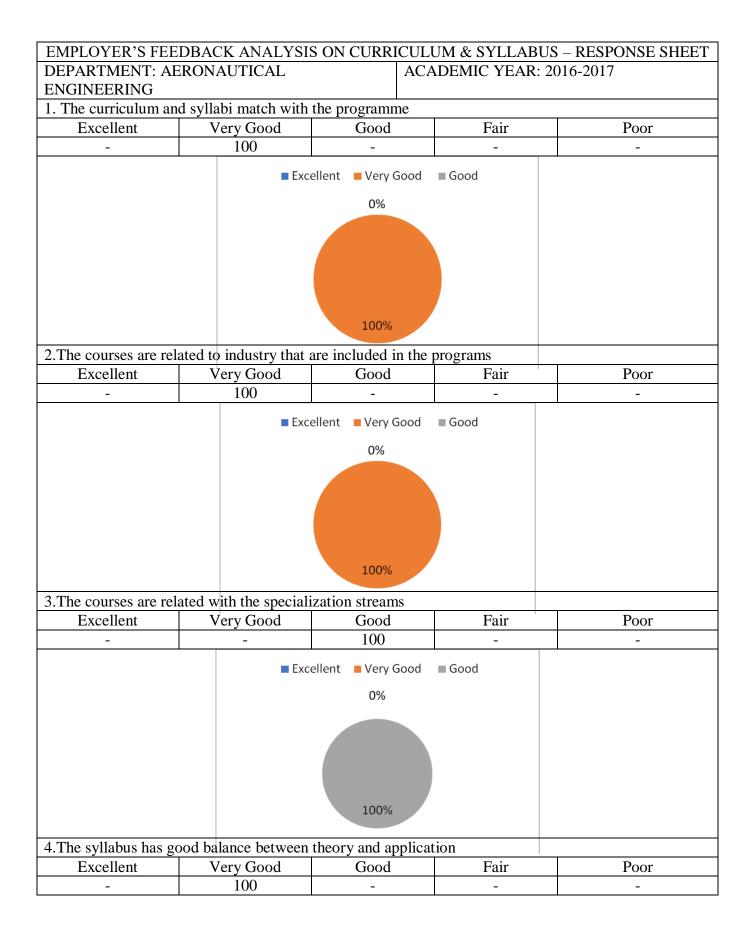

Name of the Employer: ARULJYOTHI.D

Organization: TECHSHORE JASPECTION SERVICES

Present Position: SEDMIN DIRECTOR

\*Note: (Use 5 Point Scale): Excellent- 5; Very good-4; Good-3; Fair-2; Poor-1

| S.No. | Parameters                                                                | Rating |
|-------|---------------------------------------------------------------------------|--------|
| 1.    | The curriculum and syllabi match with the programme                       | 5      |
| 2.    | The courses are related to industry that are included in the programs     | 4      |
| 3.    | The courses are related with the specialization streams                   | 5      |
| 4.    | The syllabus has good balance between theory and application:             | 5      |
| 5.    | Incorporates technical and communication skills                           | 4      |
| 6.    | Imparts knowledge and skills required for the job market                  | 5      |
| 7.    | Curriculum develops innovative thinking                                   | 5      |
| 8.    | Is the curriculum relevant for employability /makes the student competent | 5      |