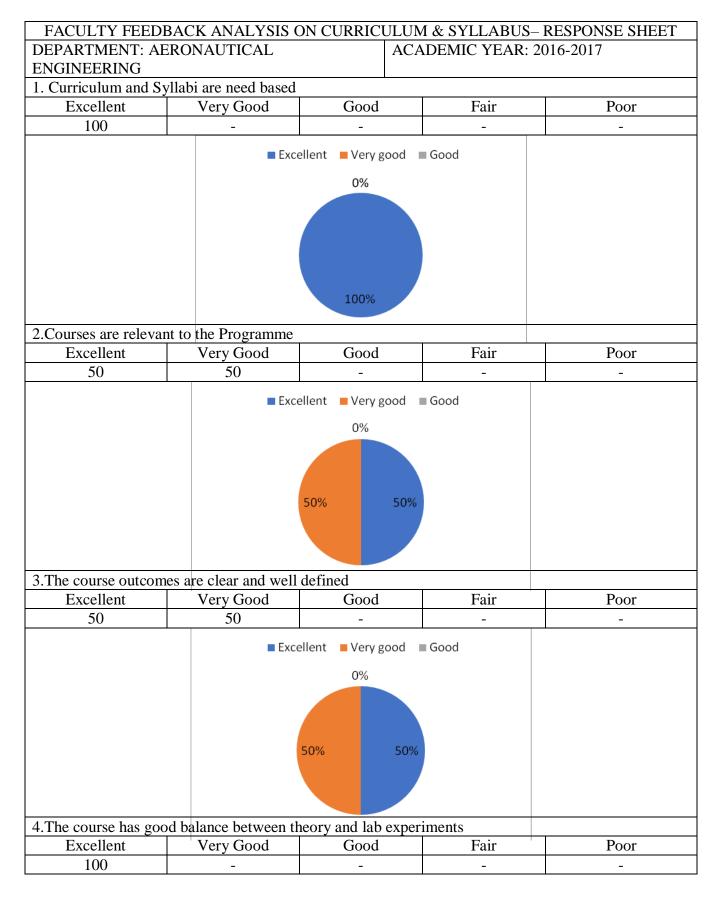

\*Note: (Use 5 Point Scale): Excellent-5; Very good-4; Good-3; Fair-2; Poor-1

| S.No. | Parameters                                                                                          | Rating |
|-------|-----------------------------------------------------------------------------------------------------|--------|
| 1.    | Curriculum and Syllabi are need based                                                               | 5      |
| 2.    | Courses are relevant to the Programme                                                               | 4      |
| 3.    | The course outcomes are clear and well defined                                                      | 4 .    |
| 4.    | The course has good balance between theory and lab experiments                                      | 4      |
| 5.    | The syllabus covers modern and advanced topics                                                      | h      |
| 6.    | Adequacy of time for effective coverage of syllabus / lab experiments                               | 4      |
| 7.    | Sufficient number of prescribed books, reference books and e-resources are available in the library | 4      |
| 8.    | The curriculum ensures student participation in learning process                                    | 4      |