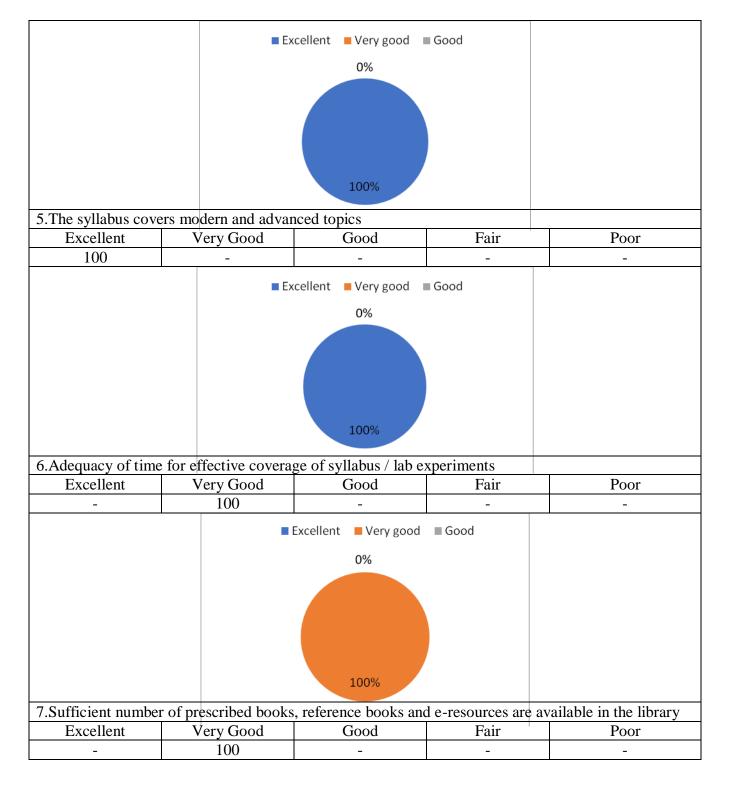

\*Note: (Use 5 Point Scale): Excellent-5; Very good-4; Good-3; Fair-2; Poor-1

| S.No. | Parameters                                                                                          | Rating |
|-------|-----------------------------------------------------------------------------------------------------|--------|
| 1.    | Curriculum and Syllabi are need based                                                               | 5      |
| 2.    | Courses are relevant to the Programme                                                               | 4      |
| 3.    | The course outcomes are clear and well defined                                                      | 4 .    |
| 4.    | The course has good balance between theory and lab experiments                                      | 4      |
| 5.    | The syllabus covers modern and advanced topics                                                      | h      |
| 6.    | Adequacy of time for effective coverage of syllabus / lab experiments                               | 4      |
| 7.    | Sufficient number of prescribed books, reference books and e-resources are available in the library | 4      |
| 8.    | The curriculum ensures student participation in learning process                                    | 4      |

\*Note: (Use 5 Point Scale): Excellent- 5; Very good-4; Good-3; Fair-2; Poor-1

|       | *Note: (Use 5 Point Scale): Excellent- 5; Very good-4; Good-5, 7 sm                                                                                                                                                                                                                                                                                                                                                                                                                                                                                                                                                                                                                                                                                                                                                                                                                                                                                                                                                                                                                                                                                                                                                                                                                                                                                                                                                                                                                                                                                                                                                                                                                                                                                                                                                                                                                                                                                                                                                                                                                                                            | Rating |
|-------|--------------------------------------------------------------------------------------------------------------------------------------------------------------------------------------------------------------------------------------------------------------------------------------------------------------------------------------------------------------------------------------------------------------------------------------------------------------------------------------------------------------------------------------------------------------------------------------------------------------------------------------------------------------------------------------------------------------------------------------------------------------------------------------------------------------------------------------------------------------------------------------------------------------------------------------------------------------------------------------------------------------------------------------------------------------------------------------------------------------------------------------------------------------------------------------------------------------------------------------------------------------------------------------------------------------------------------------------------------------------------------------------------------------------------------------------------------------------------------------------------------------------------------------------------------------------------------------------------------------------------------------------------------------------------------------------------------------------------------------------------------------------------------------------------------------------------------------------------------------------------------------------------------------------------------------------------------------------------------------------------------------------------------------------------------------------------------------------------------------------------------|--------|
| S.No. | Parameters                                                                                                                                                                                                                                                                                                                                                                                                                                                                                                                                                                                                                                                                                                                                                                                                                                                                                                                                                                                                                                                                                                                                                                                                                                                                                                                                                                                                                                                                                                                                                                                                                                                                                                                                                                                                                                                                                                                                                                                                                                                                                                                     |        |
| 1.    | Curriculum and Syllabi are need based                                                                                                                                                                                                                                                                                                                                                                                                                                                                                                                                                                                                                                                                                                                                                                                                                                                                                                                                                                                                                                                                                                                                                                                                                                                                                                                                                                                                                                                                                                                                                                                                                                                                                                                                                                                                                                                                                                                                                                                                                                                                                          | S      |
| 2.    | Courses are relevant to the Programme                                                                                                                                                                                                                                                                                                                                                                                                                                                                                                                                                                                                                                                                                                                                                                                                                                                                                                                                                                                                                                                                                                                                                                                                                                                                                                                                                                                                                                                                                                                                                                                                                                                                                                                                                                                                                                                                                                                                                                                                                                                                                          | 4      |
| 3.    | The course outcomes are clear and well defined                                                                                                                                                                                                                                                                                                                                                                                                                                                                                                                                                                                                                                                                                                                                                                                                                                                                                                                                                                                                                                                                                                                                                                                                                                                                                                                                                                                                                                                                                                                                                                                                                                                                                                                                                                                                                                                                                                                                                                                                                                                                                 | 4 5    |
| 4.    | The course has good balance between theory and lab experiments                                                                                                                                                                                                                                                                                                                                                                                                                                                                                                                                                                                                                                                                                                                                                                                                                                                                                                                                                                                                                                                                                                                                                                                                                                                                                                                                                                                                                                                                                                                                                                                                                                                                                                                                                                                                                                                                                                                                                                                                                                                                 | 5      |
| 5.    | The syllabus covers modern and advanced topics                                                                                                                                                                                                                                                                                                                                                                                                                                                                                                                                                                                                                                                                                                                                                                                                                                                                                                                                                                                                                                                                                                                                                                                                                                                                                                                                                                                                                                                                                                                                                                                                                                                                                                                                                                                                                                                                                                                                                                                                                                                                                 | 4      |
| 6.    | Adequacy of time for effective coverage of syllabus / lab experiments                                                                                                                                                                                                                                                                                                                                                                                                                                                                                                                                                                                                                                                                                                                                                                                                                                                                                                                                                                                                                                                                                                                                                                                                                                                                                                                                                                                                                                                                                                                                                                                                                                                                                                                                                                                                                                                                                                                                                                                                                                                          | 5      |
| 7.    | Sufficient number of prescribed books, reference books and e-resources are                                                                                                                                                                                                                                                                                                                                                                                                                                                                                                                                                                                                                                                                                                                                                                                                                                                                                                                                                                                                                                                                                                                                                                                                                                                                                                                                                                                                                                                                                                                                                                                                                                                                                                                                                                                                                                                                                                                                                                                                                                                     | 5      |
|       | The curriculum ensures student participation in learning process                                                                                                                                                                                                                                                                                                                                                                                                                                                                                                                                                                                                                                                                                                                                                                                                                                                                                                                                                                                                                                                                                                                                                                                                                                                                                                                                                                                                                                                                                                                                                                                                                                                                                                                                                                                                                                                                                                                                                                                                                                                               | 4      |
| 8.    | The curriculum ensures student participation in learning participation |        |