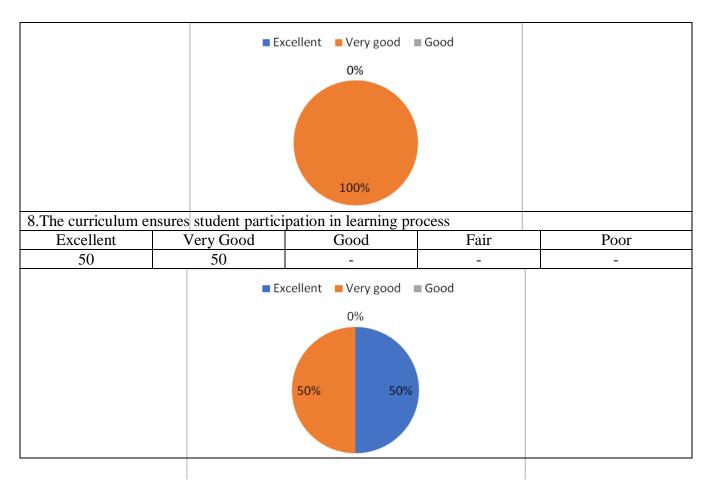

\*Note: (Use 5 Point Scale): Excellent- 5; Very good-4; Good-3; Fair-2; Poor-1

|       | *Note: (Use 5 Point Scale): Excellent- 5; Very good-4; Good-5, 7 sm                                                                                                                                                                                                                                                                                                                                                                                                                                                                                                                                                                                                                                                                                                                                                                                                                                                                                                                                                                                                                                                                                                                                                                                                                                                                                                                                                                                                                                                                                                                                                                                                                                                                                                                                                                                                                                                                                                                                                                                                                                                            | Rating |
|-------|--------------------------------------------------------------------------------------------------------------------------------------------------------------------------------------------------------------------------------------------------------------------------------------------------------------------------------------------------------------------------------------------------------------------------------------------------------------------------------------------------------------------------------------------------------------------------------------------------------------------------------------------------------------------------------------------------------------------------------------------------------------------------------------------------------------------------------------------------------------------------------------------------------------------------------------------------------------------------------------------------------------------------------------------------------------------------------------------------------------------------------------------------------------------------------------------------------------------------------------------------------------------------------------------------------------------------------------------------------------------------------------------------------------------------------------------------------------------------------------------------------------------------------------------------------------------------------------------------------------------------------------------------------------------------------------------------------------------------------------------------------------------------------------------------------------------------------------------------------------------------------------------------------------------------------------------------------------------------------------------------------------------------------------------------------------------------------------------------------------------------------|--------|
| S.No. | Parameters                                                                                                                                                                                                                                                                                                                                                                                                                                                                                                                                                                                                                                                                                                                                                                                                                                                                                                                                                                                                                                                                                                                                                                                                                                                                                                                                                                                                                                                                                                                                                                                                                                                                                                                                                                                                                                                                                                                                                                                                                                                                                                                     |        |
| 1.    | Curriculum and Syllabi are need based                                                                                                                                                                                                                                                                                                                                                                                                                                                                                                                                                                                                                                                                                                                                                                                                                                                                                                                                                                                                                                                                                                                                                                                                                                                                                                                                                                                                                                                                                                                                                                                                                                                                                                                                                                                                                                                                                                                                                                                                                                                                                          | S      |
| 2.    | Courses are relevant to the Programme                                                                                                                                                                                                                                                                                                                                                                                                                                                                                                                                                                                                                                                                                                                                                                                                                                                                                                                                                                                                                                                                                                                                                                                                                                                                                                                                                                                                                                                                                                                                                                                                                                                                                                                                                                                                                                                                                                                                                                                                                                                                                          | 4      |
| 3.    | The course outcomes are clear and well defined                                                                                                                                                                                                                                                                                                                                                                                                                                                                                                                                                                                                                                                                                                                                                                                                                                                                                                                                                                                                                                                                                                                                                                                                                                                                                                                                                                                                                                                                                                                                                                                                                                                                                                                                                                                                                                                                                                                                                                                                                                                                                 | 4 5    |
| 4.    | The course has good balance between theory and lab experiments                                                                                                                                                                                                                                                                                                                                                                                                                                                                                                                                                                                                                                                                                                                                                                                                                                                                                                                                                                                                                                                                                                                                                                                                                                                                                                                                                                                                                                                                                                                                                                                                                                                                                                                                                                                                                                                                                                                                                                                                                                                                 | 5      |
| 5.    | The syllabus covers modern and advanced topics                                                                                                                                                                                                                                                                                                                                                                                                                                                                                                                                                                                                                                                                                                                                                                                                                                                                                                                                                                                                                                                                                                                                                                                                                                                                                                                                                                                                                                                                                                                                                                                                                                                                                                                                                                                                                                                                                                                                                                                                                                                                                 | 4      |
| 6.    | Adequacy of time for effective coverage of syllabus / lab experiments                                                                                                                                                                                                                                                                                                                                                                                                                                                                                                                                                                                                                                                                                                                                                                                                                                                                                                                                                                                                                                                                                                                                                                                                                                                                                                                                                                                                                                                                                                                                                                                                                                                                                                                                                                                                                                                                                                                                                                                                                                                          | 5      |
| 7.    | Sufficient number of prescribed books, reference books and e-resources are                                                                                                                                                                                                                                                                                                                                                                                                                                                                                                                                                                                                                                                                                                                                                                                                                                                                                                                                                                                                                                                                                                                                                                                                                                                                                                                                                                                                                                                                                                                                                                                                                                                                                                                                                                                                                                                                                                                                                                                                                                                     | 5      |
|       | The curriculum ensures student participation in learning process                                                                                                                                                                                                                                                                                                                                                                                                                                                                                                                                                                                                                                                                                                                                                                                                                                                                                                                                                                                                                                                                                                                                                                                                                                                                                                                                                                                                                                                                                                                                                                                                                                                                                                                                                                                                                                                                                                                                                                                                                                                               | 4      |
| 8.    | The curriculum ensures student participation in learning participation |        |

\*Note: (Use 5 Point Scale): Excellent- 5; Very good-4; Good-3; Fair-2; Poor-1

| S.No. | Parameters                                                                                          | Rating |
|-------|-----------------------------------------------------------------------------------------------------|--------|
| 1.    | Curriculum and Syllabi are need based                                                               | 5      |
| 2.    | Courses are relevant to the Programme                                                               |        |
| 3.    | The course outcomes are clear and well defined                                                      | 5 :    |
| 4.    | The course has good balance between theory and lab experiments                                      | 4      |
| 5.    | The syllabus covers modern and advanced topics                                                      | 5      |
| 6.    | Adequacy of time for effective coverage of syllabus / lab experiments                               | 5      |
| 7.    | Sufficient number of prescribed books, reference books and e-resources are available in the library | 5      |
| 8.    | The curriculum ensures student participation in learning process                                    | _5、    |